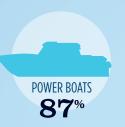

#### RECREATIONAL BOATS IN CT-2

| TOTAL BOATS*        | > 36,539 |
|---------------------|----------|
| REGISTERED BOATS    | 36,539   |
| Power boats         | 31,621   |
| PWCs                | 2,752    |
| Sailboats           | 2,146    |
| Other Boats         | 20       |
| HOUSEHOLDS PER BOAT | 7.5      |
|                     |          |