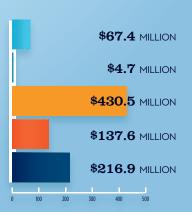

#### RECREATIONAL BOATING **INDUSTRY SALES IN CT-2**

| Boat Building                  | MILLIONS<br>\$67.6 |
|--------------------------------|--------------------|
| Motor / Engine Mfgr.           | \$4.7              |
| Accessory / Supplies Mfgr.     | \$430.5            |
| TOTAL MFGR. SALES              | \$502.8            |
| Dealers / Wholesalers          | \$137.6            |
| Boat Services                  | \$216.9            |
| TOTAL RETAIL & SERVICES SALES  | \$354.5            |
| BOAT BUILDING DLRS/WHOLESALERS |                    |