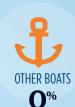

#### RECREATIONAL BOATS IN CT-2

| TOTAL BOATS*        | > 36,539 |
|---------------------|----------|
| REGISTERED BOATS    | 36,539   |
| Power boats         | 31,621   |
| PWCs                | 2,752    |
| Sailboats           | 2,146    |
| Other Boats         | 20       |
| HOUSEHOLDS PER BOAT | 7.5      |
|                     |          |