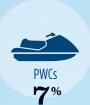

#### RECREATIONAL BOATS IN CT-2

| TOTAL BOATS*        | > 36,539 |
|---------------------|----------|
| REGISTERED BOATS    | 36,539   |
| Power boats         | 31,621   |
| PWCs                | 2,752    |
| Sailboats           | 2,146    |
| Other Boats         | 20       |
| HOUSEHOLDS PER BOAT | 7.5      |
|                     |          |