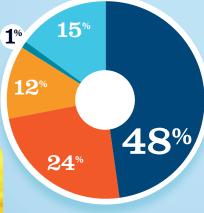

#### RECREATIONAL BOATS IN CT-2

| TOTAL BOATS*        | > 36,539 |
|---------------------|----------|
| REGISTERED BOATS    | 36,539   |
| Power boats         | 31,621   |
| PWCs                | 2,752    |
| Sailboats           | 2,146    |
| Other Boats         | 20       |
| HOUSEHOLDS PER BOAT | 7.5      |
|                     |          |

\* Total boats are registered boats as reported by states to the USCG.