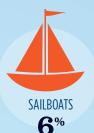

#### RECREATIONAL BOATS IN CT-2

| TOTAL BOATS*        | > 36,539 |
|---------------------|----------|
| REGISTERED BOATS    | 36,539   |
| Power boats         | 31,621   |
| PWCs                | 2,752    |
| Sailboats           | 2,146    |
| Other Boats         | 20       |
| HOUSEHOLDS PER BOAT | 7.5      |
|                     |          |