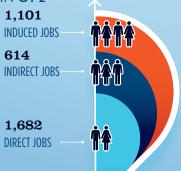

### **ESTIMATED JOBS IMPACT OF RECREATIONAL BOATING-RELATED SPENDING IN CT-2**

| EST. TOTAL JOBS         | 3,397   |
|-------------------------|---------|
| EST. TOTAL LABOR INCOME | \$139.9 |
| Est. Direct Income      | \$57.7  |
| Est. Indirect Income    | \$34.0  |
| Est. Induced Income     | \$48.2  |